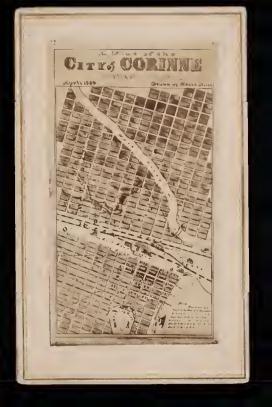

f- 11. 11. T. HEATH, Pholo, Grand Rapids









a and Presbyterian Church Cañon City Colorado July 1907



















Prestylerien Bhutch. Esperance New York.











L I.SH COLU BIA

Built entirely by Trimsheard Indians.



# FERGUSON CORNER OF

AND EIGHTEENTH STREETS.

SUNDAY SCHOOL AT 10 a.m.

PREACHING AT II a. m. and 7:30 p. m.

# PRESBYTERIAN CHURCH.

### Rochester, Minnesota.

**Rev. SHELDON JACKSON, Pastor.** Residence in rear of Church.

This Church, situated on the corner of Zumbro and Prospect streets, is open for divine worship every Sabbath. Strangers visiting the city, and citizens, are cordially invited to attend

Morning Service, 10<sup>1</sup>/<sub>2</sub> o'clock.
Evening Service, 7 o'clock.
Sabbath School, 2 o'clock.
Prayer-Mee